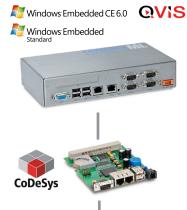

### Slot PLC

- Two separate processors
- PLC at network controller netX with RT-Ethernet or Fieldbus Master
- PLC System Software/Firmware CoDeSys V3
- Additional 24VDC power supply
- Visualization on 2nd CPU (e.g. Windows XP with QVIS)

## Syslogic SlotPLC Solution