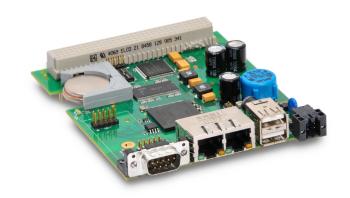

#### **PLC**

- Network controller netX with RT-Ethernet and Fieldbus Master
- PLC System Software/Firmware CoDeSys V3

#### CoDeSys V3

- CoDeSys @ network controller netX
- Version V3
- Ready to use
- Fast "time to market"
- · Cycle time:

Run-Time (minimal) 60µs with Fieldbus / RTE 100-500µs 1k program code 18µs

· Supported interfaces: