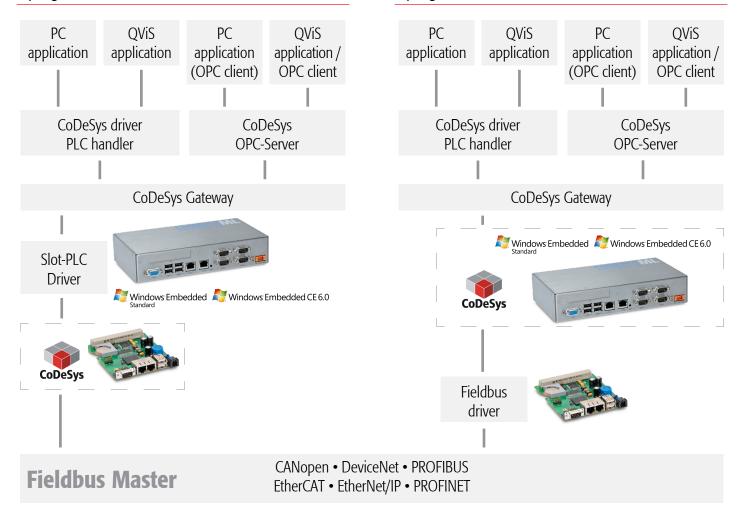

## Syslogic SlotPLC Solution

### Slot PLC

- Two separate processors
- PLC at network controller netX with RT-Ethernet or Fieldbus Master
- PLC System Software/Firmware CoDeSys V3
- Additional 24VDC power supply
- Visualization on 2nd CPU (e.g. Windows XP with QVIS)